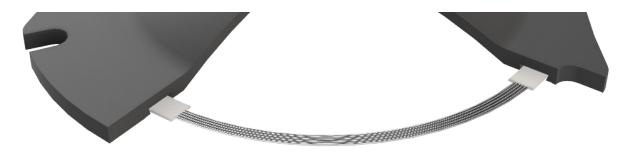

## CycleTight® Expanded PTFE/Encapsulated Insert U.S. Patent 6,824,140

# CycleTight®

CycleTight is specifically engineered for general purpose Tank Car manways. The proprietary, patented gasket design incorporates a 316SS corrugated insert encapsulated within a highly compressible expanded PTFE gasket.

Combines the benefits of premium expanded PTFE & corrugated stainless steel into one superior gasket technology

CycleTight
Optimized
Density Profile
for Engineered
Performance and
Reliability

VSP Technologies deploys a team of Engineers and Fluid Sealing Specialists who provide engineered solutions for your unique sealing requirements.