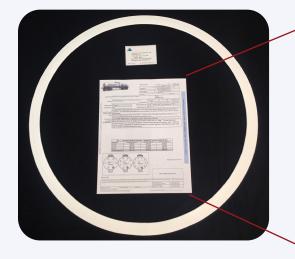

### INSTALLATION/TRACKING

- ▶ 50<sup>+</sup> Manway Styles Cross Referenced
- Simplifies Inventory Management
- ► Typically 3-5 Sizes Required for Fleet
- Individually Packaged

- Assembly Instructions with Torque Values
- Traceability Documentation for Car Equipment Records