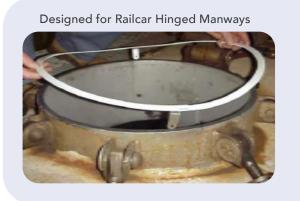

# CycleTight®

CycleTight is specifically engineered for general purpose Tank Car manways. The proprietary, patented gasket design incorporates a 316SS corrugated insert encapsulated within a highly compressible expanded PTFE gasket.

CycleTight gaskets offer the broadest chemical compatibility range and successfully seals against uneven & rough surfaces.