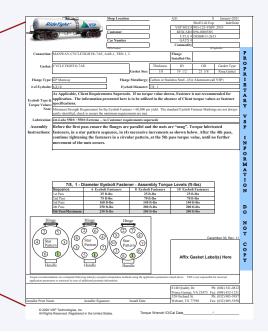

### INSTALLATION/TRACKING

- ▶ 50<sup>+</sup> Manway Styles Cross Referenced
- Simplifies Inventory Management
- ► Typically 3-5 Sizes Required for Fleet
- Individually Packaged

- Assembly Instructions with Torque Values
- Traceability Documentation for Car Equipment Records